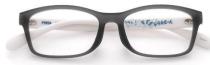

JINS SCREEN

¥5,000 (+税)

ブルーライトカット機能搭載。KIDS タイプもあるため、親子でのご使用もおすすめです。JINS オンラインショップ限定商品もご用意しました。

\*写真はオンラインショップ限定

テンプル内側にはドラえもんのロゴを施し、先端にはトレードマークの鈴 (ドラミはお花)のワンポイント。蝶番部分はメタルパーツを採用し、より上質感を演出。大人向けフレームとキッズ向けフレーム、EC サイト限定(大人向け)、それぞれドラえもんモデルとドラミモデルをご用意しました。