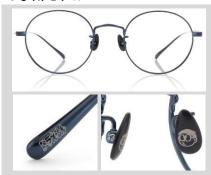

#### のび太モデル

のび太をイメージしたラウンド型フレームにマンレイブリッジ、 $\beta$ チタンを採用した金手の細身のテンプルで仕上げた、大人になったのび太はこんなメガネをかけているかも、と思わせるようなモデル。テンプル内側にはロゴをレーザー刻印しました。さらにチタン鼻パッドにはのび太が!