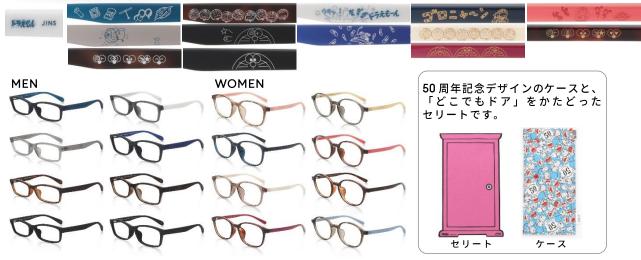

# 大人オシャレを楽しめるデザインから、ドラえもんの世界観満載のデザインまで コミック原画を細やかなディティールで再現した 4 シリーズ全 47 アイテムを展開

JINS ドラえもんモデルは、4 シリーズ全 47 アイテムを展開。

「Flagship Model」は、大人オシャレなドラえもんの世界観を提供するシックでハイセンスなシリーズ。ドラえもん・のび太・ドラミをイメージソースにしたカラーリングやディティールを、彫金、レーザー刻印、七宝など上質で細密なデザインでさりげなく配しました。

「Slim Airframe」は、JINSで人気の軽量フレームをベースに、キャラクターやひみつ道具をイメージしたカラーリングと、メタルパーツで装飾したデザインがポイント。雑貨気分で楽しめるアイウエアです。

「Bicolor Airframe」は、テンプル内側にコミックのイラストを使用した楽しいデザインを施し、見えない部分でドラえもんの世界観を共有できるシリーズ。キャラクターのイラストだけでなく効果音なども印字し、ストーリー性のあるデザインに仕上げました。

「JINS SCREEN」は、人気のブルーライトカットメガネ。ドラえもん・ドラミをイメージしたカラーリングのフレームに、ロゴやワンポイントを配しました。KIDS 用もあるため、親子でお楽しみいただけます。 さらに、JINS オンラインショップ限定モデルもご用意しています。

全シリーズに、付属品として、オリジナルデザインのケース、セリートも多彩にご用意し、ご購入者にはオリジナルのショッパーで商品をお渡しいたします。

#### 商品概要

【商 品 名】JINSドラえもんモデル

【ラ イ ン ア ッ プ】Flagship Model 3型9種

Slim Airframe 4型16種 Bicolor Airframe 4型16種

JINS SCREEN 3型6種 (KIDS2種、オンラインショップ限定2種含む)

【発 売 日】2020年1月1日(水・祝)

【価格】Flagship Model ¥12,000(+稅)、Slim Airframe ¥8,000(+稅)

#### ラインアップ

Flagship Model ¥12,000 (+税) 大人オシャレなドラえもんの世界観を提供するシリーズ。ドラえもん・のび太・ドラミを イメージソースにしたカラーリングやディティールがポイント。

#### セリート 第1話で初登場し たドラえもんをか たどりました。

ケース シックな本革風。 ドラえもんとのび太の 型押しや、鈴をあしらっ たボタンが特徴。

Slim Airframe ¥8.000 (+税)

プレーンなフレームは不満、という方に提案する"雑貨気分"で楽しめるシリーズ。 JINS で人気の軽量で掛け心地の良い Airframe です。

ドラえもん・のび太・ドラミ・ひみつ道具などをイメージ したカラーリングと、メタルパーツがポイント。 フレームは、スクエア・ウエリントン・オーバル・ボスリ ントンの4型を各4色でご用意しました。

Bicolor Airframe ¥ 5,000 (+税) 見えない部分でドラえもんの楽しい世界観を共有できるシリーズ。 JINS で人気の軽量で掛け心地の良い Airframe です。

テンプル内側に、楽しいイラストを配しました。キャラクター、おなじみのひみつ道具だけでなく効果音、メガネにちなんだひみつ道具「さいみんグラス」なども印字し、コミックの世界観を再現。フレームは、スクエア・ウエリントン・ボストンなど多彩なラインアップでご用意しました。

JINS SCREEN

¥5,000 (+税)

ブルーライトカット機能搭載。KIDS タイプもあるため、親子でのご使用もおすすめです。JINS オンラインショップ限定商品もご用意しました。

\*写真はオンラインショップ限定

テンプル内側にはドラえもんのロゴを施し、先端にはトレードマークの鈴 (ドラミはお花)のワンポイント。蝶番部分はメタルパーツを採用し、より上質感を演出。大人向けフレームとキッズ向けフレーム、EC サイト限定(大人向け)、それぞれドラえもんモデルとドラミモデルをご用意しました。