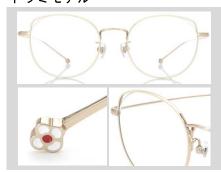

JINS SCREEN

¥5,000 (+税)

ブルーライトカット機能搭載。KIDS タイプもあるため、親子でのご使用もおすすめです。JINS オンラインショップ限定商品もご用意しました。

\*写真はオンラインショップ限定

テンプル内側にはドラえもんのロゴを施し、先端にはトレードマークの鈴 (ドラミはお花)のワンポイント。蝶番部分はメタルパーツを採用し、より上質感を演出。大人向けフレームとキッズ向けフレーム、EC サイト限定(大人向け)、それぞれドラえもんモデルとドラミモデルをご用意しました。