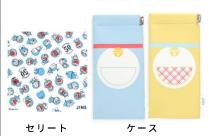

#### セリート 第1話で初登場し たドラえもんをか たどりました。

ケース シックな本革風。 ドラえもんとのび太の 型押しや、鈴をあしらっ たボタンが特徴。

Slim Airframe ¥8.000 (+税)

プレーンなフレームは不満、という方に提案する"雑貨気分"で楽しめるシリーズ。 JINS で人気の軽量で掛け心地の良い Airframe です。

ドラえもん・のび太・ドラミ・ひみつ道具などをイメージ したカラーリングと、メタルパーツがポイント。 フレームは、スクエア・ウエリントン・オーバル・ボスリ ントンの4型を各4色でご用意しました。

ドラえもんモデル ドラミモデル

ドラえもん、ドラミをモチーフに したケースと、50 周年記念デザイ ンのセリートです。