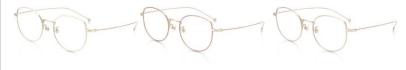

#### のび太モデル

のび太をイメージしたラウンド型フレームにマンレイブリッジ、 $\beta$ チタンを採用した金手の細身のテンプルで仕上げた、大人になったのび太はこんなメガネをかけているかも、と思わせるようなモデル。テンプル内側にはロゴをレーザー刻印しました。さらにチタン鼻パッドにはのび太が!

#### ドラミモデル

ドラミのリボンをイメージしたキャットアイ型フレームにマンレイブリッジ、 $\beta$ チタンを採用した金手の細身のテンプル。フレームは上辺にすき間があるオシャレでスマートなモデル。テンプル内側にはロゴを印字し、先端にはドラミのしっぽのお花を七宝で施しました。