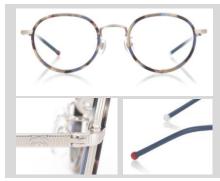

#### ラインアップ

Flagship Model ¥12,000 (+税) 大人オシャレなドラえもんの世界観を提供するシリーズ。ドラえもん・のび太・ドラミを イメージソースにしたカラーリングやディティールがポイント。

#### ドラえもんモデル

ボストン型フレームにマンレイブリッジ(ブリッジと鼻パッドに繋がるクリングスが一体になった機構)、細身のテンプルのスタイリッシュなモデル。テンプル片方の内側には口ゴを印字、もう片方のテンプル外側にはドラえもんのイラストを彫金で施し、先端はドラえもんのしっぽと手をイメージした遊び心あるデザイン。お馴染みのドラえもんカラーも"落ち着いた色合い"でご用意。