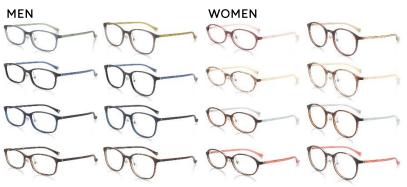

#### セリート 第1話で初登場し たドラえもんをか たどりました。

ケース シックな本革風。 ドラえもんとのび太の 型押しや、鈴をあしらっ たボタンが特徴。

Slim Airframe ¥8.000 (+税)

プレーンなフレームは不満、という方に提案する"雑貨気分"で楽しめるシリーズ。 JINS で人気の軽量で掛け心地の良い Airframe です。

ドラえもん・のび太・ドラミ・ひみつ道具などをイメージ したカラーリングと、メタルパーツがポイント。 フレームは、スクエア・ウエリントン・オーバル・ボスリ ントンの4型を各4色でご用意しました。

Bicolor Airframe ¥ 5,000 (+税) 見えない部分でドラえもんの楽しい世界観を共有できるシリーズ。 JINS で人気の軽量で掛け心地の良い Airframe です。

テンプル内側に、楽しいイラストを配しました。キャラクター、おなじみのひみつ道具だけでなく効果音、メガネにちなんだひみつ道具「さいみんグラス」なども印字し、コミックの世界観を再現。フレームは、スクエア・ウエリントン・ボストンなど多彩なラインアップでご用意しました。