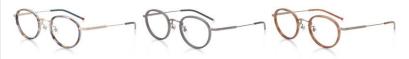

#### セリート 第1話で初登場し たドラえもんをか たどりました。

ケース シックな本革風。 ドラえもんとのび太の 型押しや、鈴をあしらっ たボタンが特徴。

Slim Airframe ¥8.000 (+税)

プレーンなフレームは不満、という方に提案する"雑貨気分"で楽しめるシリーズ。 JINS で人気の軽量で掛け心地の良い Airframe です。

ドラえもん・のび太・ドラミ・ひみつ道具などをイメージ したカラーリングと、メタルパーツがポイント。 フレームは、スクエア・ウエリントン・オーバル・ボスリ ントンの4型を各4色でご用意しました。