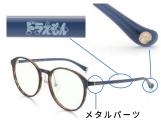

#### ドラえもんモデル

ボストン型フレームにマンレイブリッジ(ブリッジと鼻パッドに繋がるクリングスが一体になった機構)、細身のテンプルのスタイリッシュなモデル。テンプル片方の内側には口ゴを印字、もう片方のテンプル外側にはドラえもんのイラストを彫金で施し、先端はドラえもんのしっぽと手をイメージした遊び心あるデザイン。お馴染みのドラえもんカラーも"落ち着いた色合い"でご用意。

JINS SCREEN

¥5,000 (+税)

ブルーライトカット機能搭載。KIDS タイプもあるため、親子でのご使用もおすすめです。JINS オンラインショップ限定商品もご用意しました。

\*写真はオンラインショップ限定

テンプル内側にはドラえもんのロゴを施し、先端にはトレードマークの鈴 (ドラミはお花)のワンポイント。蝶番部分はメタルパーツを採用し、より上質感を演出。大人向けフレームとキッズ向けフレーム、EC サイト限定(大人向け)、それぞれドラえもんモデルとドラミモデルをご用意しました。