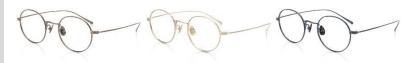

# 大人オシャレを楽しめるデザインから、ドラえもんの世界観満載のデザインまで コミック原画を細やかなディティールで再現した 4 シリーズ全 47 アイテムを展開

JINS ドラえもんモデルは、4 シリーズ全 47 アイテムを展開。

「Flagship Model」は、大人オシャレなドラえもんの世界観を提供するシックでハイセンスなシリーズ。ドラえもん・のび太・ドラミをイメージソースにしたカラーリングやディティールを、彫金、レーザー刻印、七宝など上質で細密なデザインでさりげなく配しました。

#### ドラえもんモデル

ボストン型フレームにマンレイブリッジ(ブリッジと鼻パッドに繋がるクリングスが一体になった機構)、細身のテンプルのスタイリッシュなモデル。テンプル片方の内側には口ゴを印字、もう片方のテンプル外側にはドラえもんのイラストを彫金で施し、先端はドラえもんのしっぽと手をイメージした遊び心あるデザイン。お馴染みのドラえもんカラーも"落ち着いた色合い"でご用意。