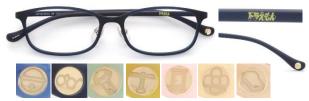

#### ドラえもんモデル

ボストン型フレームにマンレイブリッジ(ブリッジと鼻パッドに繋がるクリングスが一体になった機構)、細身のテンプルのスタイリッシュなモデル。テンプル片方の内側には口ゴを印字、もう片方のテンプル外側にはドラえもんのイラストを彫金で施し、先端はドラえもんのしっぽと手をイメージした遊び心あるデザイン。お馴染みのドラえもんカラーも"落ち着いた色合い"でご用意。

#### セリート 第1話で初登場し たドラえもんをか たどりました。

ケース シックな本革風。 ドラえもんとのび太の 型押しや、鈴をあしらっ たボタンが特徴。

Slim Airframe ¥8.000 (+税)

プレーンなフレームは不満、という方に提案する"雑貨気分"で楽しめるシリーズ。 JINS で人気の軽量で掛け心地の良い Airframe です。

ドラえもん・のび太・ドラミ・ひみつ道具などをイメージ したカラーリングと、メタルパーツがポイント。 フレームは、スクエア・ウエリントン・オーバル・ボスリ ントンの4型を各4色でご用意しました。